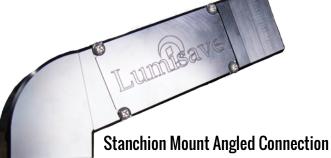

## Lumisave Universal Mount ™

Lumisave has developed a unique Universal Mount suitable for any application or hazardous location. Our heavy duty mount can easily hold our heaviest Bay Light units while providing a chainable wiring connection that can have dry, wet, or hazloc connections. The UMS is intended to **replace all existing Wall-Mount and Stanchion-Mount applications** currently in place. The 3 section design allows for a straight (0°) or angled (22.5°) mounting by simply turning the center wiring compartment 180° at time of installation. With the addition of a wiring compartment located on the body of the mount, this allows for improved convenience of installation and maintenance. The 5 point 3/4" NPT wiring access points on the wall mount base allow for multiple Dry/Wet location wiring types and configurations including Teck Cable, BX cable, EMT and Rigid conduit.