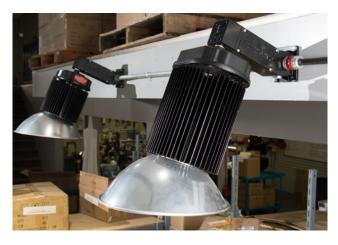

## Lumisave Universal Mount ™

Lumisave has developed a unique Universal Mount suitable for any application or hazardous location. Our heavy duty mount can easily hold our heaviest Bay Light units while providing a chainable wiring connection that can have dry, wet, or hazloc connections. The UMS is intended to **replace all existing Wall-Mount and Stanchion-Mount applications** currently in place. The 3 section design allows for a straight (0°) or angled (22.5°) mounting by simply turning the center wiring compartment 180° at time of installation. With the addition of a wiring compartment located on the body of the mount, this allows for improved convenience of installation and maintenance. The 5 point 3/4" NPT wiring access points on the wall mount base allow for multiple Dry/Wet location wiring types and configurations including Teck Cable, BX cable, EMT and Rigid conduit.