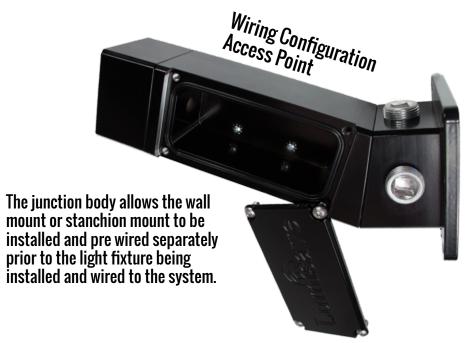

## Lumisave Universal Mount ™

Lumisave has developed a unique Universal Mount suitable for any application or hazardous location. Our heavy duty mount can easily hold our heaviest Bay Light units while providing a chainable wiring connection that can have dry, wet, or hazloc connections. The UMS is intended to **replace all existing Wall-Mount and Stanchion-Mount applications** currently in place. The 3 section design allows for a straight (0°) or angled (22.5°) mounting by simply turning the center wiring compartment 180° at time of installation. With the addition of a wiring compartment located on the body of the mount, this allows for improved convenience of installation and maintenance. The 5 point 3/4" NPT wiring access points on the wall mount base allow for multiple Dry/Wet location wiring types and configurations including Teck Cable, BX cable, EMT and Rigid conduit.

**Dry Connection** 

**Wet Connection** 

**Hazloc Connection** 

Wall mount eliminates the need for additional junction boxes.