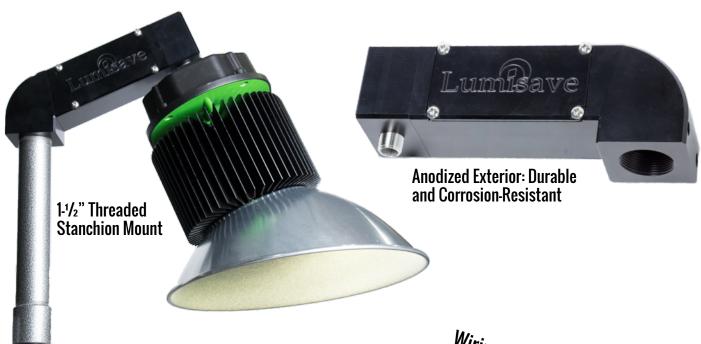

## Lumisave Universal Mount ™

Lumisave has developed a unique Universal Mount suitable for any application or hazardous location. Our heavy duty mount can easily hold our heaviest Bay Light units while providing a chainable wiring connection that can have dry, wet, or hazloc connections. The UMS is intended to **replace all existing Wall-Mount and Stanchion-Mount applications** currently in place. The 3 section design allows for a straight (0°) or angled (22.5°) mounting by simply turning the center wiring compartment 180° at time of installation. With the addition of a wiring compartment located on the body of the mount, this allows for improved convenience of installation and maintenance. The 5 point 3/4" NPT wiring access points on the wall mount base allow for multiple Dry/Wet location wiring types and configurations including Teck Cable, BX cable, EMT and Rigid conduit.