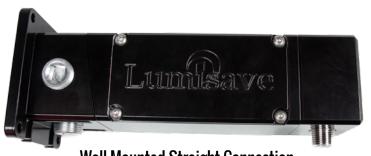

## Lumisave Universal Mount ™

Lumisave has developed a unique Universal Mount suitable for any application or hazardous location. Our heavy duty mount can easily hold our heaviest Bay Light units while providing a chainable wiring connection that can have dry, wet, or hazloc connections. The UMS is intended to **replace all existing Wall-Mount and Stanchion-Mount applications** currently in place. The 3 section design allows for a straight (0°) or angled (22.5°) mounting by simply turning the center wiring compartment 180° at time of installation. With the addition of a wiring compartment located on the body of the mount, this allows for improved convenience of installation and maintenance. The 5 point 3/4" NPT wiring access points on the wall mount base allow for multiple Dry/Wet location wiring types and configurations including Teck Cable, BX cable, EMT and Rigid conduit.

**Dry Connection** 

**Wet Connection** 

**Hazloc Connection** 

Wall mount eliminates the need for additional junction boxes.