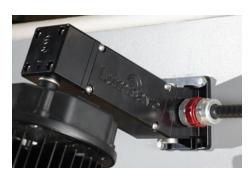

## Lumisave Universal Mount ™

Lumisave has developed a unique Universal Mount suitable for any application or hazardous location. Our heavy duty mount can easily hold our heaviest Bay Light units while providing a chainable wiring connection that can have dry, wet, or hazloc connections. The UMS is intended to **replace all existing Wall-Mount and Stanchion-Mount applications** currently in place. The 3 section design allows for a straight (0°) or angled (22.5°) mounting by simply turning the center wiring compartment 180° at time of installation. With the addition of a wiring compartment located on the body of the mount, this allows for improved convenience of installation and maintenance. The 5 point 3/4" NPT wiring access points on the wall mount base allow for multiple Dry/Wet location wiring types and configurations including Teck Cable, BX cable, EMT and Rigid conduit.