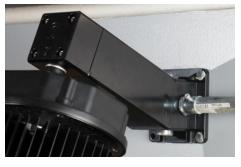

## Lumisave Universal Mount ™

Lumisave has developed a unique Universal Mount suitable for any application or hazardous location. Our heavy duty mount can easily hold our heaviest Bay Light units while providing a chainable wiring connection that can have dry, wet, or hazloc connections. The UMS is intended to **replace all existing Wall-Mount and Stanchion-Mount applications** currently in place. The 3 section design allows for a straight (0°) or angled (22.5°) mounting by simply turning the center wiring compartment 180° at time of installation. With the addition of a wiring compartment located on the body of the mount, this allows for improved convenience of installation and maintenance. The 5 point 3/4" NPT wiring access points on the wall mount base allow for multiple Dry/Wet location wiring types and configurations including Teck Cable, BX cable, EMT and Rigid conduit.