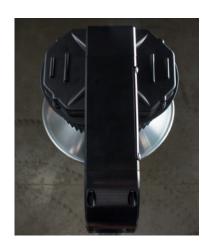

## Lumisave Universal Mount ™

Lumisave has developed a unique Universal Mount suitable for any application or hazardous location. Our heavy duty mount can easily hold our heaviest Bay Light units while providing a chainable wiring connection that can have dry, wet, or hazloc connections. The UMS is intended to **replace all existing Wall-Mount and Stanchion-Mount applications** currently in place. The 3 section design allows for a straight (0°) or angled (22.5°) mounting by simply turning the center wiring compartment 180° at time of installation. With the addition of a wiring compartment located on the body of the mount, this allows for improved convenience of installation and maintenance. The 5 point 3/4" NPT wiring access points on the wall mount base allow for multiple Dry/Wet location wiring types and configurations including Teck Cable, BX cable, EMT and Rigid conduit.

**Dry Connection** 

**Wet Connection** 

**Hazloc Connection** 

Wall mount eliminates the need for additional junction boxes.