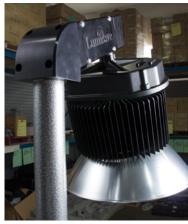

## Lumisave Universal Mount ™

Lumisave has developed a unique Universal Mount suitable for any application or hazardous location. Our heavy duty mount can easily hold our heaviest Bay Light units while providing a chainable wiring connection that can have dry, wet, or hazloc connections. The UMS is intended to **replace all existing Wall-Mount and Stanchion-Mount applications** currently in place. The 3 section design allows for a straight (0°) or angled (22.5°) mounting by simply turning the center wiring compartment 180° at time of installation. With the addition of a wiring compartment located on the body of the mount, this allows for improved convenience of installation and maintenance. The 5 point 3/4" NPT wiring access points on the wall mount base allow for multiple Dry/Wet location wiring types and configurations including Teck Cable, BX cable, EMT and Rigid conduit.