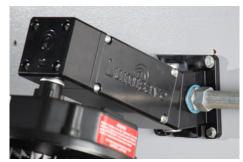

## Lumisave Universal Mount ™

Lumisave has developed a unique Universal Mount suitable for any application or hazardous location. Our heavy duty mount can easily hold our heaviest Bay Light units while providing a chainable wiring connection that can have dry, wet, or hazloc connections. The UMS is intended to **replace all existing Wall-Mount and Stanchion-Mount applications** currently in place. The 3 section design allows for a straight (0°) or angled (22.5°) mounting by simply turning the center wiring compartment 180° at time of installation. With the addition of a wiring compartment located on the body of the mount, this allows for improved convenience of installation and maintenance. The 5 point 3/4" NPT wiring access points on the wall mount base allow for multiple Dry/Wet location wiring types and configurations including Teck Cable, BX cable, EMT and Rigid conduit.