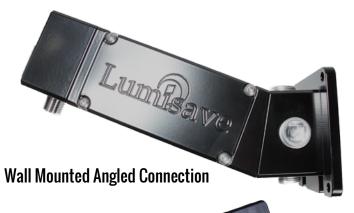

## Lumisave Universal Mount ™

Lumisave has developed a unique Universal Mount suitable for any application or hazardous location. Our heavy duty mount can easily hold our heaviest Bay Light units while providing a chainable wiring connection that can have dry, wet, or hazloc connections. The UMS is intended to **replace all existing Wall-Mount and Stanchion-Mount applications** currently in place. The 3 section design allows for a straight (0°) or angled (22.5°) mounting by simply turning the center wiring compartment 180° at time of installation. With the addition of a wiring compartment located on the body of the mount, this allows for improved convenience of installation and maintenance. The 5 point 3/4" NPT wiring access points on the wall mount base allow for multiple Dry/Wet location wiring types and configurations including Teck Cable, BX cable, EMT and Rigid conduit.

**Dry Connection** 

**Wet Connection** 

**Hazloc Connection** 

Wall mount eliminates the need for additional junction boxes.