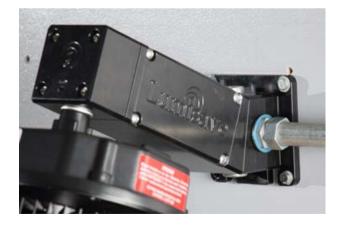

#### About

Lumisave has developed a unique Universal Mount suitable for any application or hazardous location. Our heavy duty mount can easily hold our heaviest Bay Light units while providing a chainable wiring connection that can have dry, wet, or hazloc connections. The UMS is intended to replace all existing Wall-Mount and Stanchion-Mount applications currently in place. The 3 section design allows for a straight (0°) or angled (22.5°) mounting by simply turning the center wiring compartment 180° at time of installation. With the addition of a wiring compartment located on the body of the mount, this allows for improved convenience of installation and maintenance. The 5 point <sup>3</sup>/<sub>4</sub>" NPT wiring access points on the wall mount base allow for multiple Dry/Wet location wiring types and configurations including Teck Cable, BX cable, EMT and Rigid conduit.