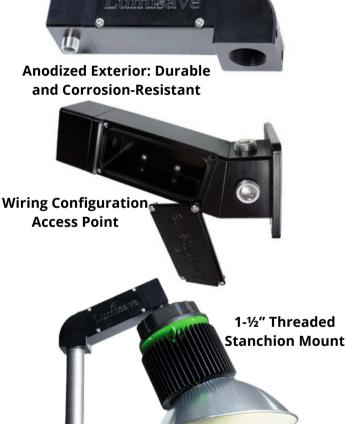

#### About

Lumisave has developed a unique Universal Mount suitable for any application or hazardous location. Our heavy duty mount can easily hold our heaviest Bay Light units while providing a chainable wiring connection that can have dry, wet, or hazloc connections. The UMS is intended to replace all existing Wall-Mount and Stanchion-Mount applications currently in place. The 3 section design allows for a straight (0°) or angled (22.5°) mounting by simply turning the center wiring compartment 180° at time of installation. With the addition of a wiring compartment located on the body of the mount, this allows for improved convenience of installation and maintenance. The 5 point <sup>3</sup>/<sub>4</sub>" NPT wiring access points on the wall mount base allow for multiple Dry/Wet location wiring types and configurations including Teck Cable, BX cable, EMT and Rigid conduit.

#### Features