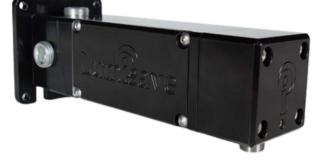

### Hazardous Rated Universal Mounting System

UL844 hazardous rated mounting system designed for Heavy Industrial environments Optimized Retrofit Accessories Designed for industrial applications

#### About

Lumisave has developed a unique Universal Mount suitable for any application or hazardous location. Our heavy duty mount can easily hold our heaviest Bay Light units while providing a chainable wiring connection that can have dry, wet, or hazloc connections. The UMS is intended to replace all existing Wall-Mount and Stanchion-Mount applications currently in place. The 3 section design allows for a straight (0°) or angled (22.5°) mounting by simply turning the center wiring compartment 180° at time of installation. With the addition of a wiring compartment located on the body of the mount, this allows for improved convenience of installation and maintenance. The 5 point <sup>3</sup>/<sub>4</sub>" NPT wiring access points on the wall mount base allow for multiple Dry/Wet location wiring types and configurations including Teck Cable, BX cable, EMT and Rigid conduit.