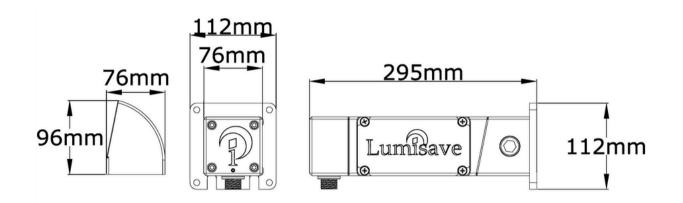

compartment 180° at time of installation. With the addition of a wiring compartment located on the body of the mount, this allows for improved convenience of installation and maintenance. The 5 point <sup>3</sup>/<sub>4</sub>" NPT wiring access points on the wall mount base allow for multiple Dry/Wet location wiring types and configurations including Teck Cable, BX cable, EMT and Rigid conduit.

#### Features



# Compliances

UL/cUL Listed to:

- UL 1598 Suitable for Wet Locations
- UL 844 Hazardous Locations

IP66



For IES files, see website or contact Lumisave





Lumisave Industrial LED Technologies 2098 Robertson Road, Prince George, British Columbia, Canada Phone: +1 250-563-7283 Toll Free: 800.563.7284 www.lumisave.com Hazardous Rated Universal Mounting System



### Dimensions



## **Connection Type**



**Dry Connection** 



Hazloc Connection



# Wet Connection