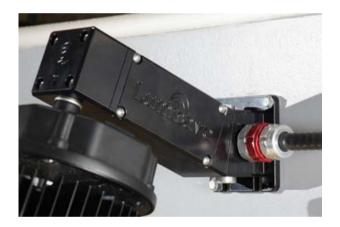

#### About

Lumisave has developed a unique Universal Mount suitable for any application or hazardous location. Our heavy duty mount can easily hold our heaviest Bay Light units while providing a chainable wiring connection that can have dry, wet, or hazloc connections. The UMS is intended to replace all existing Wall-Mount and Stanchion-Mount applications currently in place. The 3 section design allows for a straight (0°) or angled (22.5°) mounting by simply turning the center wiring compartment 180° at time of installation. With the addition of a wiring compartment located on the body of the mount, this allows for improved convenience of installation and maintenance. The 5 point <sup>3</sup>/<sub>4</sub>" NPT wiring access points on the wall mount base allow for multiple Dry/Wet location wiring types and configurations including Teck Cable, BX cable, EMT and Rigid conduit.