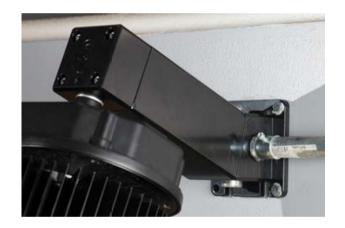

#### About

Lumisave has developed a unique Universal Mount suitable for any application or hazardous location. Our heavy duty mount can easily hold our heaviest Bay Light units while providing a chainable wiring connection that can have dry, wet, or hazloc connections. The UMS is intended to replace all existing Wall-Mount and Stanchion-Mount applications currently in place. The 3 section design allows for a straight (0°) or angled (22.5°) mounting by simply turning the center wiring compartment 180° at time of installation. With the addition of a wiring compartment located on the body of the mount, this allows for improved convenience of installation and maintenance. The 5 point <sup>3</sup>/<sub>4</sub>" NPT wiring access points on the wall mount base allow for multiple Dry/Wet location wiring types and configurations including Teck Cable, BX cable, EMT and Rigid conduit.