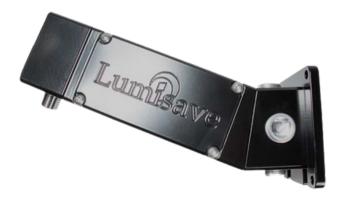

#### About

Lumisave has developed a unique Universal Mount suitable for any application or hazardous location. Our heavy duty mount can easily hold our heaviest Bay Light units while providing a chainable wiring connection that can have dry, wet, or hazloc connections. The UMS is intended to replace all existing Wall-Mount and Stanchion-Mount applications currently in place. The 3 section design allows for a straight (0°) or angled (22.5°) mounting by simply turning the center wiring compartment 180° at time of installation. With the addition of a wiring compartment located on the body of the mount, this allows for improved convenience of installation and maintenance. The 5 point <sup>3</sup>/<sub>4</sub>" NPT wiring access points on the wall mount base allow for multiple Dry/Wet location wiring types and configurations including Teck Cable, BX cable, EMT and Rigid conduit.