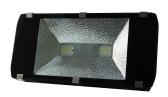

## FL550 High-powered Flood Light

The FL550 Series Flood Light is the perfect solution for high mounting applications. With high performance LED's along with high-quality construction, this fixture performs efficiently and reliably within any environment it is utilized within.