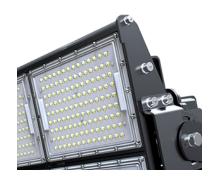

## FL550 High-powered Flood Light

The FL550 Series Flood Light is the perfect solution for high mounting applications. With high performance LED's along with high-quality construction, this fixture performs efficiently and reliably within any environment it is utilized within.