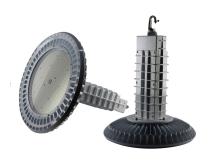

# **BL550**Light Industrial Bay Light

This new LED bay light fixture has been built from the ground up by Lumisave with our customers in mind. Combining customer feedback and suggestions, along with the Lumisave product quality ,the goal was to create a fixture which offers a perfect solution for various high bay and low bay lighting needs.