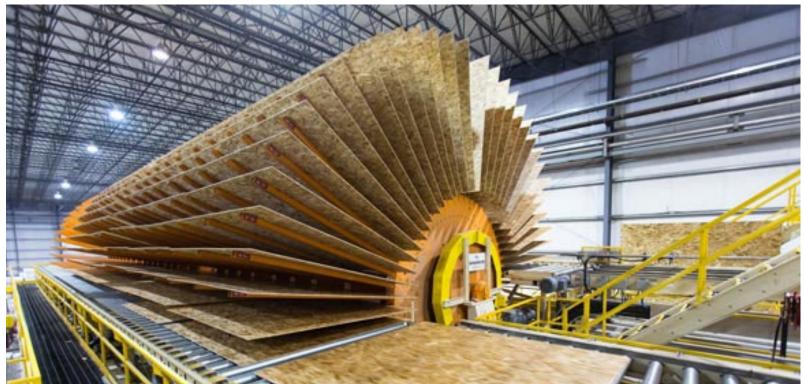

#### **Overview**

The Athabasca mill completed in 2006, became the largest continuous OSB press in North America, and the only continuous press in North America that produces OSB and LSL on the same line. This was a major accomplishment for Tolko. After two years of construction, production began in 2008, however, the unprecedented economic downturn forced Tolko to close during commissioning in 2009. Five years later, in 2014, Tolko reopened Athabasca and it is still running strong today, employing 188 workers. In 2017, Athabasca won the Employer of the Year award in Slave Lake, giving us one more reason to be proud of this division.