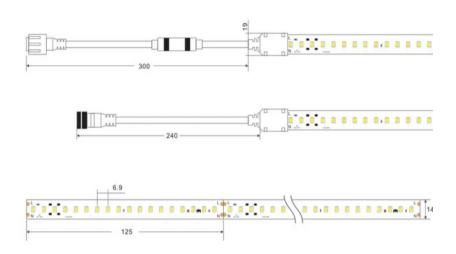

|  |  |  |
| Protection              | Wet Location IP68                        |  |  |  |
| LED Chip                | 2835                                     |  |  |  |
| LED Driver              | High Efficiency                          |  |  |  |
| Work Temp               | -40°C to +40°C                           |  |  |  |
| Work<br>Humidity        | 15% to 95% RH                            |  |  |  |
| Chip Life<br>Expectancy | 80000 Hrs                                |  |  |  |
| Size                    | 14*4mm                                   |  |  |  |
| Weight                  | 4.67 Lbs                                 |  |  |  |

For IES files, see website or contact Lumisave





# **STRIP LIGHT SERIES**

Industrial Strip Light

### **Dimensions**





## **Ordering Information**

**Example:** LS-FSL10-140W-50-120-R

| Model    | Wattage | ССТ      | Length  | Mounting |
|----------|---------|----------|---------|----------|
| LS-FSL10 | 70W     | 55 5500K | 060 5m  | R Reel   |
|          | 140W    |          | 120 10m |          |

| ССТ |       | Length |     | Length |               |
|-----|-------|--------|-----|--------|---------------|
| 50  | 5000K | 060    | 5m  | R      | Portable Reel |
|     |       | 120    | 10m |        |               |

### Notes

- 1 Special project pricing and support available upon inquiry
- 2 Product customization available upon consultation

### **Accessories**