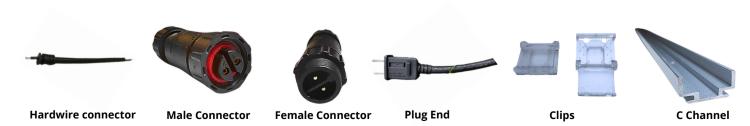

|  |  |  |

For IES files, see website or contact Lumisave





# **STRIP LIGHT SERIES**

Industrial Strip Light

### **Dimensions**





## **Ordering Information**

**Example:** LS-FSL10-140W-50-120-R

| Model    | Wattage | ССТ      | Length  | Mounting |
|----------|---------|----------|---------|----------|
| LS-FSL10 | 70W     | 55 5500K | 060 5m  | R Reel   |
|          | 140W    |          | 120 10m |          |

| ССТ |       | Length |     | Length |               |
|-----|-------|--------|-----|--------|---------------|
| 50  | 5000K | 060    | 5m  | R      | Portable Reel |
|     |       | 120    | 10m |        |               |

### Notes

- 1 Special project pricing and support available upon inquiry
- 2 Product customization available upon consultation

### **Accessories**