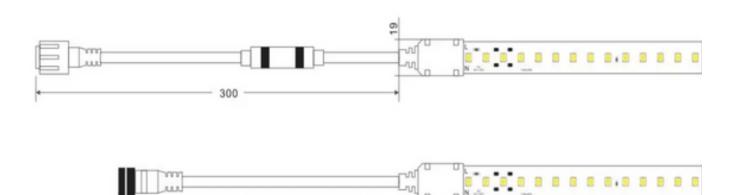

|  |  |  |  |
| Protection              | Wet Location IP68                        |  |  |  |  |
| LED Chip                | 2835                                     |  |  |  |  |
| LED Driver              | High Efficiency                          |  |  |  |  |
| Work Temp               | -40°C to +40°C                           |  |  |  |  |
| Work<br>Humidity        | 15% to 95% RH                            |  |  |  |  |
| Chip Life<br>Expectancy | 80000 Hrs                                |  |  |  |  |
| Size                    | 14*4mm                                   |  |  |  |  |
| Weight                  | 4.67 Lbs                                 |  |  |  |  |

For IES files, see website or contact Lumisave





# **STRIP LIGHT SERIES**

Industrial Strip Light



### Dimensions



# **Ordering Information**

#### Example: LS-FSL10-140W-50-120-R

| Model    | Wattage | ССТ      | Length  | Mounting |
|----------|---------|----------|---------|----------|
| LS-FSL10 | 70W     | 50 5000K | 060 5m  | R Reel   |
|          | 140W    |          | 120 10m |          |
|          |         |          |         |          |

240

| ССТ |       | Lengtl | Length |   | Length        |  |
|-----|-------|--------|--------|---|---------------|--|
| 50  | 5000K | 060    | 5m     | R | Portable Reel |  |
|     |       | 120    | 10m    |   |               |  |

#### Notes

- 1 Special project pricing and support available upon inquiry
- 2 Product customization available upon consultation

### Accessories



Clips