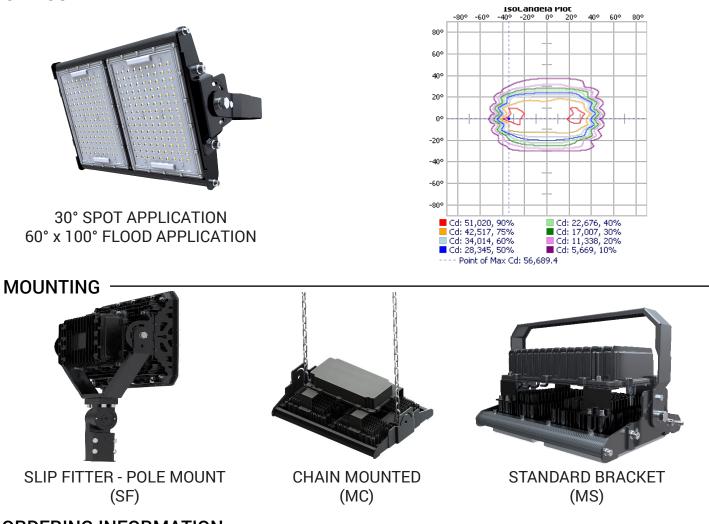

# **FL550 SERIES**

240W | 360W | 480W | 720W | 960W

OPTICS

### PART NUMBER EXAMPLE: LS-FL550-240W-MV-NB-MS

| MODEL    | WATTAGE                              | VOLTAGE |   | OPTICS                                               | MOUNTING                                             |
|----------|--------------------------------------|---------|---|------------------------------------------------------|------------------------------------------------------|
| -        | -                                    |         | - | -                                                    | -                                                    |
| LS-FL550 | 240W<br>360W<br>480W<br>720W<br>960W |         |   | NB - NARROW BEAM (30°)<br>WB - WIDEBEAM (60° x 100°) | MS - STANDARD<br>MC - CHAIN MOUNT<br>SF - SLIPFITTER |